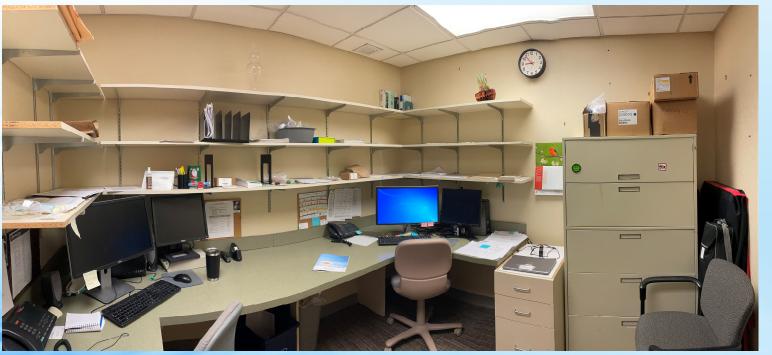

### Pharmacy Administrative Office – Resident Office Space

The residents have dedicated office space which is currently located within the Pharmacy Administrative Office. With the addition of a third resident, we are still finalizing the location of office space but each resident will continue to have their own desk space.