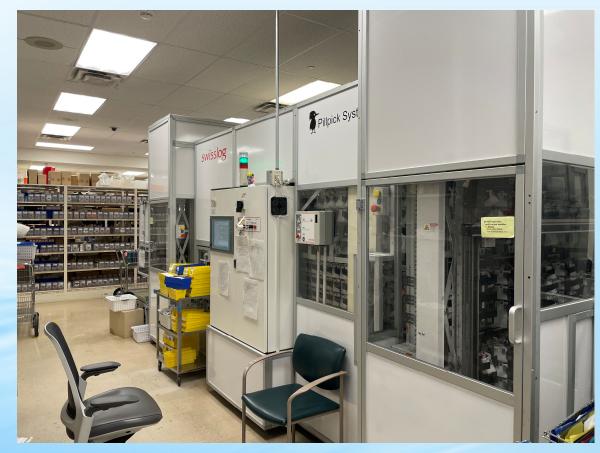

ce which is currently located within the Pharmacy Administrative Office. With the addition of a third resident, we are still finalizing the location of office space but each resident will continue to have their own desk space.

LEHIGH VALLEY HEALTH NETWORK

### Pharmacy Administrative Office – Clinical Specialist Office Space





Many of our clinical specialists also have office space within the Pharmacy Administrative Office as well as our Director of Pharmacy Services. This office is located behind the resident office space allowing the residents easy access to a wealth of resources.

#### Inpatient Pharmacy - Staff Break Room



#### **Inpatient Pharmacy – Picking Area**





### Inpatient Pharmacy – IV Room & PEDS Compounding Area





#### **Inpatient Pharmacy – Robot Packaging**





#### **Cafeteria Entrance**



#### Cafeteria



#### Library



Residents have office space within the pharmacy administrative offices though they also have access to an on-site library.

#### **Educational Conference Center**



#### Hallway – Main Entrance to Jaindl Pavilion



#### **Outpatient Pharmacy Services**



#### **Coffee Shop**



#### **Multidisciplinary Rounds**



#### **Medical/Surgical Patient Room**



#### **Inpatient Oncology Unit**



#### Medical/Surgical Intensive Care Unit



#### **Center for Critical Care**



## ER Expansion Open as of December 2020



#### Lehigh Valley Reilly Children's Hospital



#### **Inpatient Pediatrics**



#### Children's Specialty Center





### Questions?

#### **Contact Information:**

Kristin Held Wheatley, PharmD, BCOP

Progra