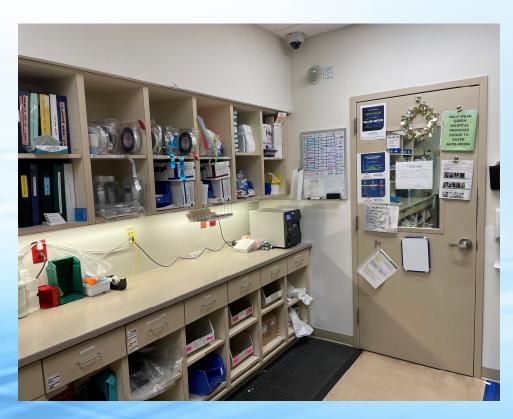

fice Space



The residents have dedicated office space which is currently located within the Pharmacy Administrative Office. With the addition of a third resident, we are still finalizing the location of office space but each resident will continue to have their own desk space.

LEHIGH VALLEY HEALTH NETWORK

### Pharmacy Administrative Office – Clinical Specialist Office Space





Many of our clinical specialists also have office space within the Pharmacy Administrative Office as well as our Director of Pharmacy Services. This office is located behind the resident office space allowing the residents easy access to a wealth of resources.

#### Inpatient Pharmacy - Staff Break Room



#### **Inpatient Pharmacy – Picking Area**





### Inpatient Pharmacy – IV Room & PEDS Compounding Area





#### **Inpatient Pharmacy – Robot Packaging**





#### **Cafeteria Entrance**



#### Cafeteria



#### Library



Residents have office space within the pharmacy administrative offices though they also have access to an on-site library.

#### **Educational Conference Center**



#### Hallway – Main Entrance to Jaindl Pavilion



#### **Outpatient Pharmacy Services**



#### **Coffee Shop**



#### **Multidisciplinary Rounds**



#### **Medical/Surgical Patient Room**



#### **Inpatient Oncology Unit**



#### Medical/Surgical Intensive Care Unit



#### **Center for Critical Care**



## ER Expansion Open as of December 2020



#### Lehigh Valley Reilly Children's Hospital



#### **Inpatient Pediatrics**



#### Children's Specialty Center





### Questions?

#### **Contact Inform