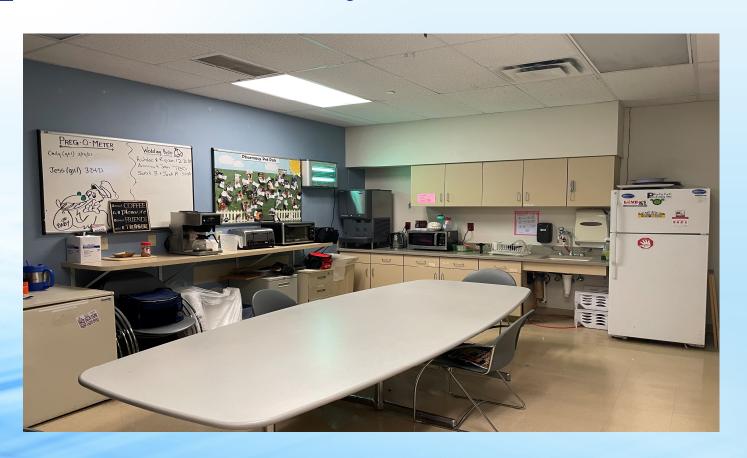

Lehigh Valley Hospital – Cedar Crest campus in Allentown.

### Pharmacy Administrative Office – Resident Office Space



The residents have dedicated office space which is currently located within the Pharmacy Administrative Office. With the addition of a third resident, we are still finalizing the location of office space but each resident will continue to have their own desk space.

LEHIGH VALLEY HEALTH NETWORK

### Pharmacy Administrative Office – Clinical Specialist Office Space





Many of our clinical specialists also have office space within the Pharmacy Administrative Office as well as our Director of Pharmacy Services. This office is located behind the resident office space allowing the residents easy access to a wealth of resources.

#### Inpatient Pharmacy - Staff Break Room



#### **Inpatient Pharmacy – Picking Area**





### Inpatient Pharmacy – IV Room & PEDS Compounding Area





#### **Inpatient Pharmacy – Robot Packaging**





#### **Cafeteria Entrance**



#### Cafeteria



#### Library



Residents have office space within the pharmacy administrative offices though they also have access to an on-site library.

#### **Educational Conference Center**



#### Hallway – Main Entrance to Jaindl Pavilion



#### **Outpatient Pharmacy Services**



#### **Coffee Shop**



#### **Multidisciplinary Rounds**



#### **Medical/Surgical Patient Room**



#### **Inpatient Oncology Unit**



#### Medical/Surgical Intensive Care Unit



#### **Center for Critical Care**



## ER Expansion Open as of December 2020



#### Lehigh Valley Reilly Children's Hospital