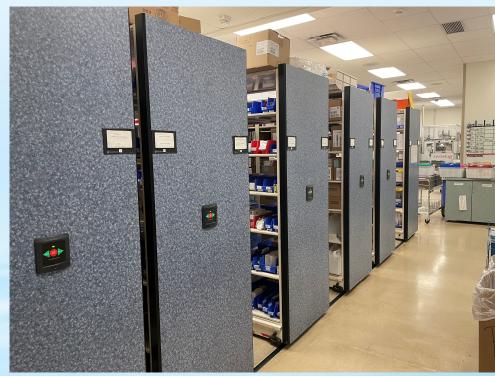

Allentown.

### Pharmacy Administrative Office – Resident Office Space



The residents have dedicated office space which is currently located within the Pharmacy Administrative Office. With the addition of a third resident, we are still finalizing the location of office space but each resident will continue to have their own desk space.

LEHIGH VALLEY HEALTH NETWORK

### Pharmacy Administrative Office – Clinical Specialist Office Space





Many of our clinical specialists also have office space within the Pharmacy Administrative Office as well as our Director of Pharmacy Services. This office is located behind the resident office space allowing the residents easy access to a wealth of resources.

#### Inpatient Pharmacy - Staff Break Room



#### **Inpatient Pharmacy – Picking Area**





### Inpatient Pharmacy – IV Room & PEDS Compounding Area





#### **Inpatient Pharmacy – Robot Packaging**





#### **Cafeteria Entrance**



#### Cafeteria



#### Library



Residents have office space within the pharmacy administrative offices though they also have access to an on-site library.

#### **Educational Conference Center**



#### Hallway – Main Entrance to Jaindl Pavilion



#### **Outpatient Pharmacy Services**



#### **Coffee Shop**



#### **Multidisciplinary Rounds**



#### **Medical/Surgical Patient Room**



#### **Inpatient Oncology Unit**



#### Medical/Surgical Intensive Care Unit



#### **Center for Critical Care**



## ER Expansion Open as of December 2020



#### Lehigh Valley Reilly Children's Hospital



#### **Inpatient Pediatrics**



#### Children's