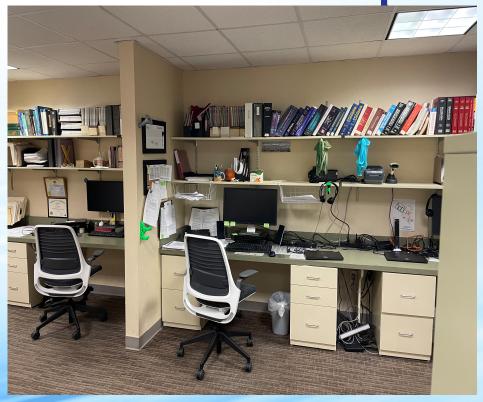

### Pharmacy Administrative Office – Resident Office Space

The residents have dedicated office space which is currently located within the Pharmacy Administrative Office. With the addition of a third resident, we are still finalizing the location of office space but each resident will continue to have their own desk space.